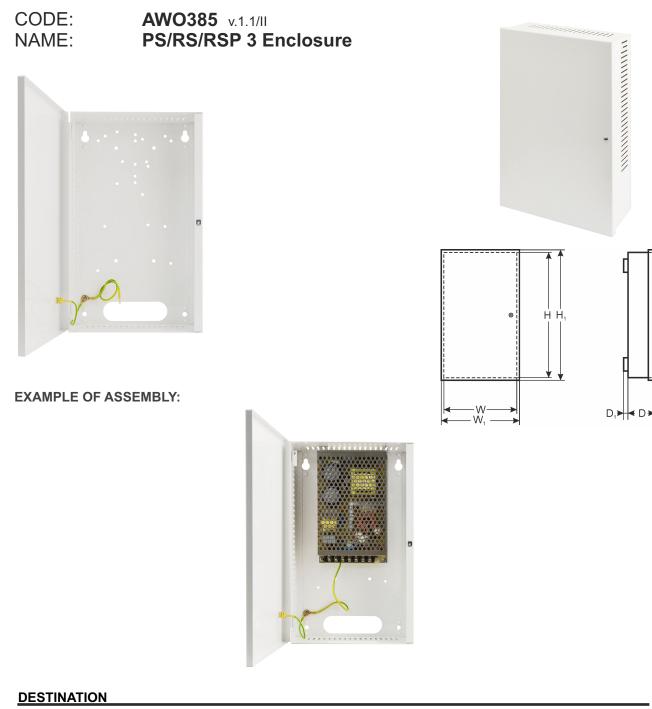

AWO385 enclosure is designed for mounting built-in power supplies of the following series: RS-15-xx, RS-25-xx, RS-35-xx, RS-50-xx, RS-75-xx, RS100-xx, RS150-xx. PS-15xxxx, PS-25xxxx, PS-40xxxx, PS-60xxxx, PS-100xxxx, PS-150xxxx, PS-200xxxx. RSP-100-xx, RSP-150-xx, RSP-200-xx, RSP-320-xx, RSP-500-xx.

The enclosure is made of steel with a thickness of 0.7 mm, in white color RAL9003

## **TECHNICAL DATA**

| External dimensions of the enclosure:   | W=176, H=276, D+D1=62+8 [+/- 2mm]                                                                             |
|-----------------------------------------|---------------------------------------------------------------------------------------------------------------|
| External dimensions of the front panel: | W1=180, H1=280 [+/- 2mm]                                                                                      |
| Weight net/gross:                       | 0,90kg / 1,05kg [+/-0,1kg]                                                                                    |
| Material description:                   | sheet steel DC01, thickness: 0,7mm, protection anticorrosion, color: RAL 9003                                 |
| Destination:                            | indoor                                                                                                        |
| Closing:                                | screwed: screw x 1                                                                                            |
| Notes:                                  | the enclosure includes a set of M3x4 screws – 4 pieces and M4x4 screws - 4 pieces, distance from the wall 8mm |
| Declarations, warranty:                 | CE, RoHS, 2 year from the production date                                                                     |
|                                         |                                                                                                               |